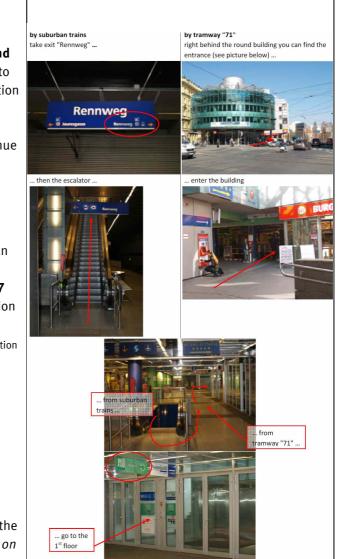

## How to get to the venue

MID Town Meeting and BusinessCenter Ungargasse 64-66 1030 Vienna

## from the airport

If you want to go to **MID Town Meeting and BusinessCenter** directly, we recommend to take suburban train **S7** to "**Rennweg**" station (CAT, City Airport Train goes directly to "Landstraße/Wien Mitte" station, but you need a further ticket to get back to the venue – see "from the city/suburban trains" below).

## from the city

MID Town Meeting and BusinessCenter can be reached by either

• suburban trains **S1**, **S2**, **S3**, **S5**, **S6**, **S7** and **S9**. Just get off at "**Rennweg**" station

how to get to suburban trains: take underground U1 or U2 to "Praterstern" station or underground U3 or U4 to "Landstraße/Wien Mitte" station

• or tramway **71** from the city to "**Rennweg**" station.

The venue itself is located in the building above the suburban train station "**Rennweg**" (*see pictures on the right*):